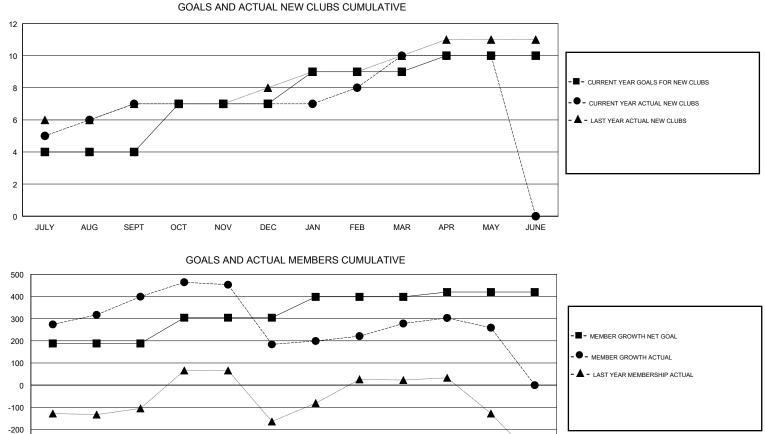

## GMT: N S SANKAR

| GMT: N S SAN  | KAR           |             | LOCA          | TION INDIA            | GMT CA                    |                         |                                                    |  |
|---------------|---------------|-------------|---------------|-----------------------|---------------------------|-------------------------|----------------------------------------------------|--|
|               | Club          | os          |               | Members               |                           |                         |                                                    |  |
|               | RESULTS FO    | R 2018-2019 |               | RESULTS FOR 2018-2019 |                           |                         |                                                    |  |
| QUARTER       | NEW CLUB GOAL | NEW CLUBS   | DROPPED CLUBS | QUARTER               | MEMBER GROWTH NET<br>GOAL | MEMBER GROWTH<br>ACTUAL | DROPPED<br>MEMBERS ACTUAL<br>(including transfers) |  |
| JULY/AUG/SEPT | 4             | 7           | 2             | JULY/AUG/SEPT         | 188                       | 528                     | 110                                                |  |
| OCT/NOV/DEC   | 3             | 0           | 3             | OCT/NOV/DEC           | 116                       | 121                     | 333                                                |  |
| JAN/FEB/MAR   | 2             | 3           | 0             | JAN/FEB/MAR           | 94                        | 133                     | 24                                                 |  |
| APR/MAY/JUNE  | 1             | 0           | 0             | APR/MAY/JUNE          | 22                        | 107                     | 107                                                |  |