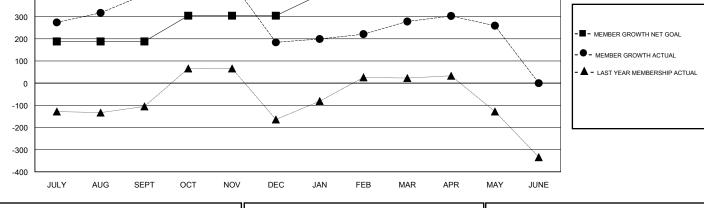

## GMT: N S SANKAR

| GMT: N S SAN  | KAR           |             | LOCA          | TION INDIA            | GMT CA                    |                         |                                                    |  |
|---------------|---------------|-------------|---------------|-----------------------|---------------------------|-------------------------|----------------------------------------------------|--|
|               | Club          | os          |               | Members               |                           |                         |                                                    |  |
|               | RESULTS FO    | R 2018-2019 |               | RESULTS FOR 2018-2019 |                           |                         |                                                    |  |
| QUARTER       | NEW CLUB GOAL | NEW CLUBS   | DROPPED CLUBS | QUARTER               | MEMBER GROWTH NET<br>GOAL | MEMBER GROWTH<br>ACTUAL | DROPPED<br>MEMBERS ACTUAL<br>(including transfers) |  |
| JULY/AUG/SEPT | 4             | 7           | 2             | JULY/AUG/SEPT         | 188                       | 528                     | 110                                                |  |
| OCT/NOV/DEC   | 3             | 0           | 3             | OCT/NOV/DEC           | 116                       | 121                     | 333                                                |  |
| JAN/FEB/MAR   | 2             | 3           | 0             | JAN/FEB/MAR           | 94                        | 133                     | 24                                                 |  |
| APR/MAY/JUNE  | 1             | 0           | 0             | APR/MAY/JUNE          | 22                        | 107                     | 107                                                |  |